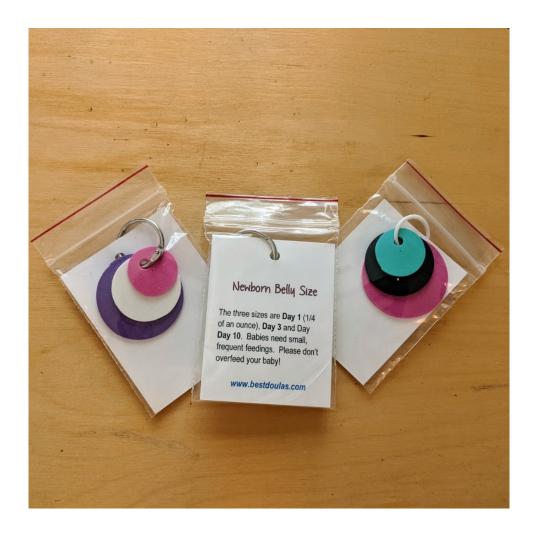

## Newborn Belly Size

If you came here looking to buy a Newborn Belly Size teaching tool, the Product page has been taken down because my inventory is low. Don't despair! I still have some Newborn Belly Size teaching tools in stock and would be happy to send you what you need :) Just email me at tracy@bestdoulas.com with your address. The Newborn Belly Size teaching tool costs \$11.71 with tax and shipping costs. You can make a payment to tracy@bestdoulas.com through PayPal or credit card (through PayPal) or to tracy-hartley-2 through Venmo or \$tracyhartley through the Cash app.

Soon-to-be parents are often surprised by how small the baby's stomach will be and how quickly it grows. I always like to remind them that the size of the newborn's stomach on the day of birth is equal to the amount of colostrum the baby needs. It also helps them understand why their baby needs small, frequent feedings.